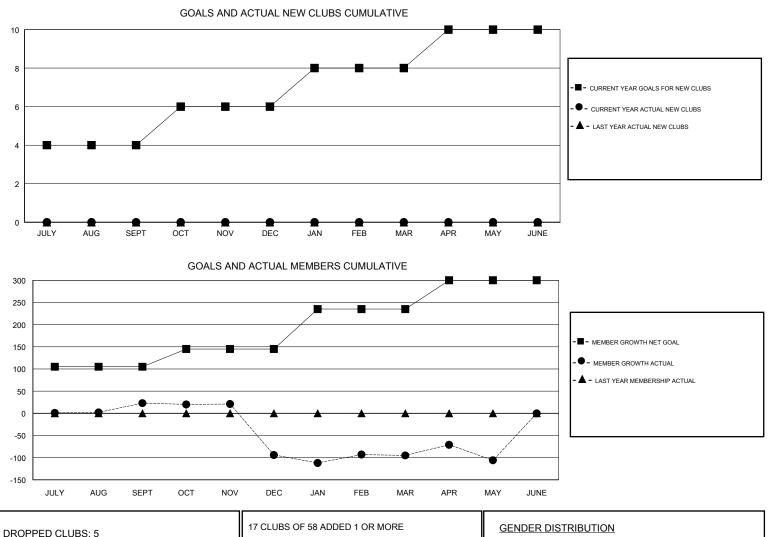

## VENKATA S RAJU DANTULURI LOCATION INDIA GMT CA GMT: Clubs Members RESULTS FOR 2018-2019 RESULTS FOR 2018-2019 NEW CLUB GOAL NEW CLUBS DROPPED CLUBS MEMBER GROWTH NET MEMBER GROWTH DROPPED QUARTER QUARTER GOAL ACTUAL MEMBERS ACTUAL (including transfers) 4 0 0 105 42 15 JULY/AUG/SEPT JULY/AUG/SEPT 2 0 4 40 30 144 OCT/NOV/DEC OCT/NOV/DEC 2 0 37 38 1 90 JAN/FEB/MAR JAN/FEB/MAR 2 0 0 33 40 65 APR/MAY/JUNE APR/MAY/JUNE

| DROPPED CLUBS: 5 |     | 17 CLUBS OF 58 ADDED 1 OR MORE | GENDER DISTRIBUTION                |                                        |     |  |
|------------------|-----|--------------------------------|------------------------------------|----------------------------------------|-----|--|
|                  |     | NEW MEMBERS                    | MALE<br>FEMALE                     | 1,715 (82.49%)<br>364 (17.51%)         |     |  |
|                  |     |                                | Women Percentag                    | Women Percentage Fiscal Year Goal: 25% |     |  |
| DECEASED         | 3   | CLICK HERE FOR CUMULATIVE      | TOTAL FAMILY UNIT                  | TOTAL FAMILY UNIT MEMBERS              |     |  |
| CLUB CANCELLED   | 93  | MEMBERSHIP DATA                | FAMILY MEMBERS PAYING HALF<br>DUES |                                        |     |  |
| OTHER            | 141 |                                |                                    |                                        | 339 |  |
| TOTAL            | 237 |                                |                                    |                                        |     |  |
|                  |     |                                |                                    |                                        |     |  |